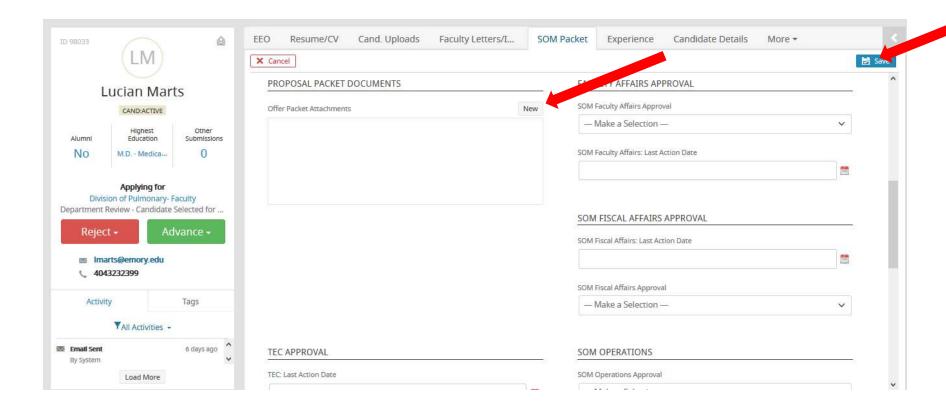

- Now you should be viewing the candidate record

- Select the SOM Packet tab
- Click " Edit"

## -Select "Yes" that the packet is ready for review

- -Select "New" and attach all required documents for the packet
- Select "Save"

- Create and complete the **Offer Details form** (see <a href="http://www.hr.emory.edu/eu/docs/icims-faculty-preparing-offer-details.pdf">http://www.hr.emory.edu/eu/docs/icims-faculty-preparing-offer-details.pdf</a>) route to the appropriate approvers to Include **Robert Torre** as you last approver.