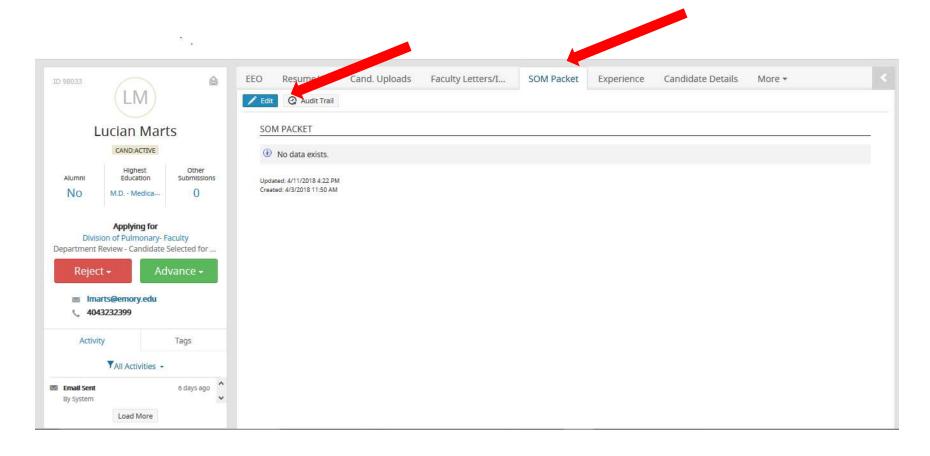

- Now you should be viewing the candidate record

- Select the SOM Packet tab
- Click " Edit"