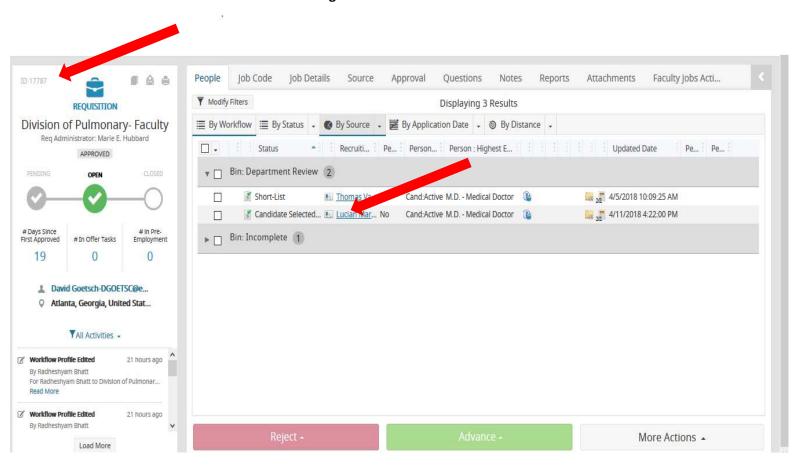

## School of Medicine- SOM packet tab instruction

Once a candidate is selected for offer, the hire work flow will include routing the complete packet for the Deans office utilizing the **SOM Tab**.

- Select the requisition number that the candidate was recruited in.
- Select the candidate that will be move through the hire workflow