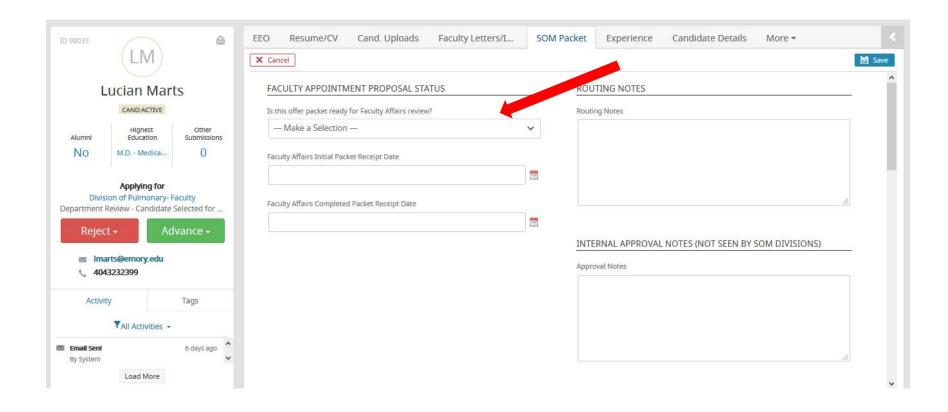

## -Select "Yes" that the packet is ready for review

- -Select "New" and attach all required documents for the packet
- Select "Save"

- Create and complete the **Offer Details form** (see <a href="http://www.hr.emory.edu/eu/docs/icims-faculty-preparing-offer-details.pdf">http://www.hr.emory.edu/eu/docs/icims-faculty-preparing-offer-details.pdf</a>) route to the appropriate approvers to Include **Robert Torre** as you last approver.